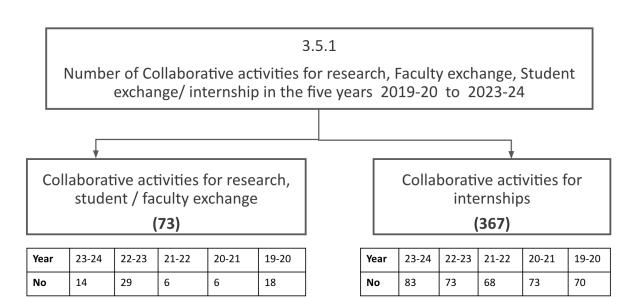

| Year | 23-24 | 22-23 | 21-22 | 20-21 | 19-20 |
|------|-------|-------|-------|-------|-------|
| No   | 1     | 4     | 1     | 1     | 0     |

Flow chart

|   | MoUs with non-academic<br>Institutions |  |  |  |  |  |
|---|----------------------------------------|--|--|--|--|--|
|   | (22)                                   |  |  |  |  |  |
| _ |                                        |  |  |  |  |  |

| Year | 23-24 | 22-23 | 21-22 | 20-21 | 19-20 |  |
|------|-------|-------|-------|-------|-------|--|
| No   | 10    | 10    | 0     | 2     | 2     |  |

| MoUs with Industries/ |
|-----------------------|
| Corporate houses      |
| (13)                  |
|                       |

| Year | 23-24 | 22-23 | 21-22 | 20-21 | 19-20 |
|------|-------|-------|-------|-------|-------|
| No   | 6     | 7     | 0     | 0     | 0     |

SMEF's Brick Group of Institutes, 5. No. 50/3, Undri, Pune - 411028 | M:+91 8380886066 | W: www.brick.edu.in 1